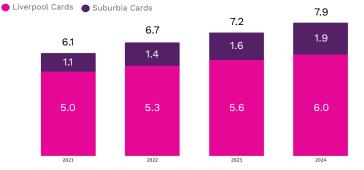

#### FINANCIAL DIVISION AS AN ENHANCEMENT TO BROADER SALES

EFFECTIVE CONTROLS

Figures expressed in millions of pesos unless expressed otherwise. | FY 2024 Figures. | Growth YoY. | <sup>1</sup>Loan Loss Reserve Coverage is calculated by dividing provision for impairment of loan portfolio by gross credits related to customer contracts. | <sup>2</sup>Millions of issued cards.