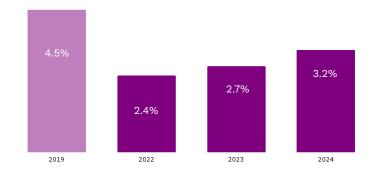

#### FINANCIAL DIVISION AS AN ENHANCEMENT TO BROADER SALES

EFFECTIVE CONTROLS

Figures expressed in millions of pesos unless expressed otherwise. | FY 2024 Figures. | Growth YoY. | <sup>1</sup>Loan Loss Reserve Coverage is calculated by dividing provision for impairment of loan portfolio by gross credits related to customer contracts. | <sup>2</sup>Millions of issued cards.