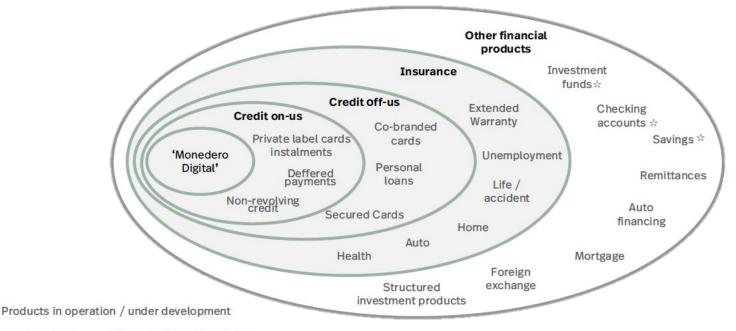

By expanding our ecosystem, it brings us **benefits** such as **complementing** our ecosystem, increases **visit frequency**, provides **customer insights**, sets the foundation for **future retail and credit offering**, and leverages our **omnichannel presence**.

<sup>\*</sup> Products in process of negotiation / introduction