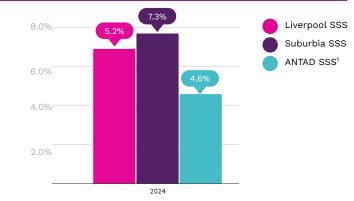

ONE OF MEXICO'S LARGEST ONLINE APPAREL RETAILERS

ONE OF MEXICO'S RETAIL OUTPERFORMING COMPANIES IN SAME-STORE-SALES

Figures expressed in millions of pesos unless expressed otherwise. | FY 2024 Figures. | Growth Yoy. | <sup>1</sup>ANTAD Department Stores data.