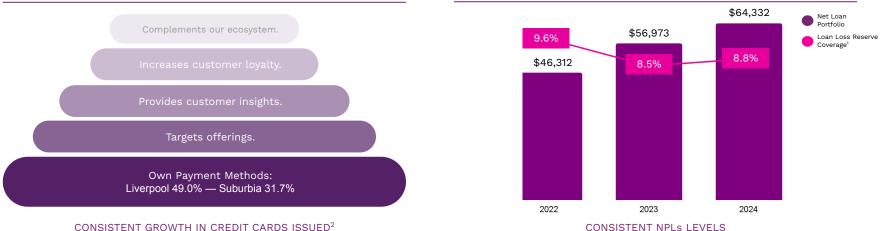

#### FINANCIAL DIVISION AS AN ENHANCEMENT TO BROADER SALES

EFFECTIVE CONTROLS

Figures expressed in millions of pesos unless expressed otherwise. | FY 2024 Figures. | Growth YoY. | <sup>1</sup>Loan Loss Reserve Coverage is calculated by dividing provision for impairment of loan portfolio by gross credits related to customer contracts. | <sup>2</sup>Millions of issued cards.

By expanding our ecosystem, it brings us **benefits** such as **complementing** our ecosystem, increases **visit frequency**, provides **customer insights**, sets the foundation for **future retail and credit offering**, and leverages our **omnichannel presence**.